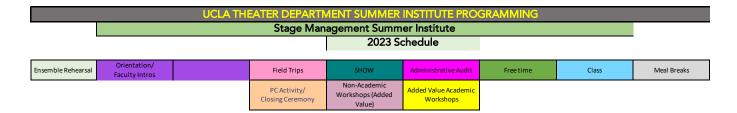

## **TENTATIVE 2023 SCHEDULE**

## TENTATIVE 2023 SCHEDULE

| Stage Management Summer Institute 2023 Schedule |                                           |                                                           |                                                |                                                |                                                               |                                                        |                                       |
|-------------------------------------------------|-------------------------------------------|-----------------------------------------------------------|------------------------------------------------|------------------------------------------------|---------------------------------------------------------------|--------------------------------------------------------|---------------------------------------|
|                                                 |                                           |                                                           |                                                |                                                |                                                               |                                                        |                                       |
|                                                 |                                           | PC Activity/<br>Closing Ceremony                          | Non-Academic<br>Workshops (Added<br>Value)     | Added Value Academic<br>Workshops              |                                                               |                                                        |                                       |
|                                                 |                                           | WEEK 2 (S                                                 | unday, July 2                                  | 3rd - Saturda                                  | ay, July 29th)                                                |                                                        |                                       |
| TIME                                            | Sunday<br>7/23                            | Monday<br>7/24                                            | Tuesday<br>7/25                                | Wednesday<br>7/26                              | Thursday<br>7/27                                              | Friday<br>7/28                                         | Saturday<br>7/29                      |
| :30am-10am                                      |                                           |                                                           |                                                |                                                |                                                               |                                                        |                                       |
| 0am-10:30am                                     |                                           |                                                           |                                                |                                                |                                                               |                                                        |                                       |
| 0:30am-11am                                     |                                           | 10am-12pm:<br>Stage Management & The<br>Director/Designer | 10am-12pm<br>STMSI Stage Manager In            | 10am-12pm<br>Technology for Stage<br>Managers  | 10:30am-12pm<br>STMSI Stage Manager In<br>Performance Lecture | 10a-12p                                                | 10am-12:30pm<br>Preparing the Theater |
| 1am-11:30am                                     |                                           | Relationship Panel/2310C                                  | Tech Lecture Class/2310C                       | Workshop/2310C                                 | Class/2310C                                                   | Lighting Workshop w/<br>Evey (STMSI)<br>Little Theater | Little Theater                        |
| 1:30am-12pm                                     |                                           |                                                           |                                                |                                                |                                                               |                                                        |                                       |
| 2pm-12:30pm                                     |                                           |                                                           |                                                |                                                |                                                               |                                                        |                                       |
| 2:30pm-1pm                                      |                                           | Lunch                                                     | Lunch                                          | Lunch                                          | Lunch                                                         |                                                        | Lunch                                 |
| pm-1:30pm                                       | Lunch                                     | 1:30pm-2pm                                                | 1:30pm-2pm                                     | 1:30pm-2pm                                     | 1:30pm-2pm                                                    | Lunch                                                  | 1:30pm-2pm                            |
| :30pm-2pm                                       |                                           |                                                           | STMSI Prep for Rehearsal<br>1350               |                                                |                                                               |                                                        | STMSI Prep for Rehea<br>1350          |
| pm-2:30pm                                       |                                           |                                                           |                                                |                                                |                                                               |                                                        |                                       |
| :30pm-3pm                                       |                                           |                                                           |                                                |                                                |                                                               |                                                        |                                       |
| pm-3:30pm                                       | MTSI/STMSI<br>Mixing Musicals             | 2pm-5pm:<br>MTSI Rehearsal                                | 2pm-5pm:<br>MTSI Rehearsal                     | 2pm-5pm:<br>MTSI Rehearsal                     | 2pm-5pm:<br>MTSI Rehearsal                                    | 2pm-5pm:<br>MTSI Rehearsal                             | 2pm-5pm:<br>MTSI Rehearsal            |
| :30pm-4pm                                       | Workshop/Jonathan<br>Burke/Little Theater | 1350                                                      | 1350                                           | 1350                                           | 1350                                                          | Little Theater                                         | 1350                                  |
|                                                 |                                           |                                                           |                                                |                                                |                                                               |                                                        |                                       |
| pm-4:30pm                                       |                                           |                                                           |                                                |                                                |                                                               |                                                        |                                       |
| :30pm-5pm                                       |                                           |                                                           |                                                |                                                |                                                               |                                                        |                                       |
| pm-5:30pm                                       |                                           |                                                           |                                                |                                                |                                                               |                                                        |                                       |
| :30pm-6pm                                       | Dinner                                    | Dinner                                                    | Dinner                                         | Dinner                                         | Dinner                                                        | Dinner                                                 | Dinner                                |
| pm-6:30pm                                       |                                           | 6.20                                                      | 630                                            | 6.20                                           | C 20 7                                                        | C 20 7                                                 |                                       |
| :30pm-7pm                                       |                                           | 6:30pm-7pm<br>STMSI Prep for Rehearsal<br>1350            | 6:30pm-7pm<br>STMSI Prep for Rehearsal<br>1350 | 6:30pm-7pm<br>STMSI Prep for Rehearsal<br>1350 | 6:30pm-7pm<br>STMSI Prep for Rehearsal<br>1350                | 6:30pm-7pm<br>STMSI Prep for Rehearsal<br>1350         |                                       |
| pm-7:30pm                                       |                                           | 1550                                                      | 1000                                           | 1330                                           | 1330                                                          | 1550                                                   |                                       |
| 30pm-8pm                                        | TBD/Geffen Playhouse                      | 7pm-9:30pm:                                               | 7pm-9:30pm:                                    | 7pm-9:30pm:                                    | 7pm-9:30pm:                                                   | 7pm-9:30pm:                                            |                                       |
| om-8:30pm                                       | ,                                         | MTSI Rehearsal                                            | MTSI Rehearsal<br>1350                         | MTSI Rehearsal                                 | MTSI Rehearsal<br>1350                                        | MTSI Rehearsal<br>1350                                 |                                       |
| 30pm-9pm                                        |                                           | 1550                                                      | 1330                                           | 1550                                           | 1550                                                          | 1550                                                   | TBD /Amahson                          |
| om-9:30pm                                       |                                           | 0.20.40                                                   | 0.20.40                                        | 0.20.40                                        | 0.20.10                                                       | 0.20.40                                                | ,                                     |
|                                                 |                                           | 9:30-10pm:<br>Rehearsal Cleanup &                         | 9:30-10pm:<br>Rehearsal Cleanup &              | 9:30-10pm:<br>Rehearsal Cleanup &              | 9:30-10pm:<br>Rehearsal Cleanup &                             | 9:30-10pm:<br>Rehearsal Cleanup &                      |                                       |
| :30pm-10pm                                      |                                           | Report and Daily Call<br>Distribution                     | Report and Daily Call<br>Distribution          | Report and Daily Call<br>Distribution          | Report and Daily Call<br>Distribution                         | Report and Daily Call<br>Distribution                  |                                       |