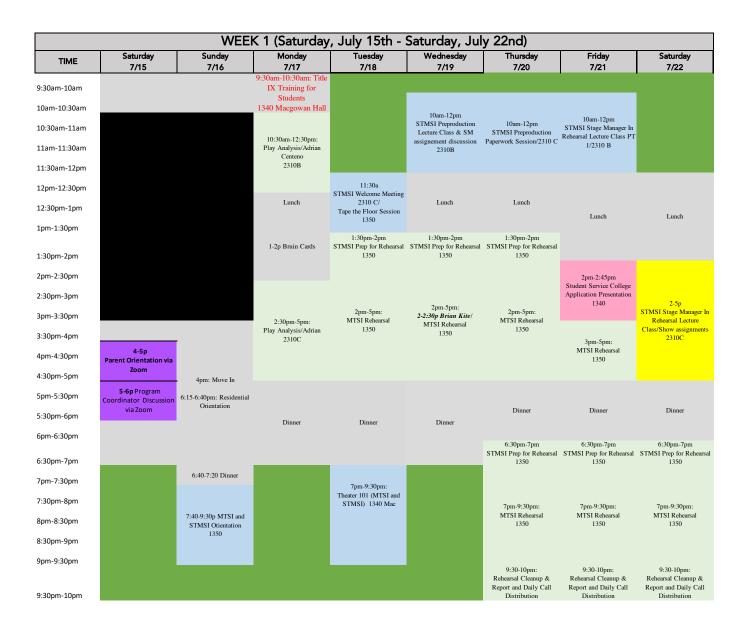

## **TENTATIVE 2023 SCHEDULE**

## TENTATIVE 2023 SCHEDULE

| Stage Management Summer Institute 2023 Schedule |                                           |                                                           |                                                |                                                |                                                               |                                                        |                                       |
|-------------------------------------------------|-------------------------------------------|-----------------------------------------------------------|------------------------------------------------|------------------------------------------------|---------------------------------------------------------------|--------------------------------------------------------|---------------------------------------|
|                                                 |                                           |                                                           |                                                |                                                |                                                               |                                                        |                                       |
|                                                 |                                           | PC Activity/<br>Closing Ceremony                          | Non-Academic<br>Workshops (Added<br>Value)     | Added Value Academic<br>Workshops              |                                                               |                                                        |                                       |
|                                                 |                                           | WEEK 2 (S                                                 | unday, July 2                                  | 3rd - Saturda                                  | ay, July 29th)                                                |                                                        |                                       |
| TIME                                            | Sunday<br>7/23                            | Monday<br>7/24                                            | Tuesday<br>7/25                                | Wednesday<br>7/26                              | Thursday<br>7/27                                              | Friday<br>7/28                                         | Saturday<br>7/29                      |
| :30am-10am                                      |                                           |                                                           |                                                |                                                |                                                               |                                                        |                                       |
| 0am-10:30am                                     |                                           |                                                           |                                                |                                                |                                                               |                                                        |                                       |
| 0:30am-11am                                     |                                           | 10am-12pm:<br>Stage Management & The<br>Director/Designer | 10am-12pm<br>STMSI Stage Manager In            | 10am-12pm<br>Technology for Stage<br>Managers  | 10:30am-12pm<br>STMSI Stage Manager In<br>Performance Lecture | 10a-12p                                                | 10am-12:30pm<br>Preparing the Theater |
| 1am-11:30am                                     |                                           | Relationship Panel/2310C                                  | Tech Lecture Class/2310C                       | Workshop/2310C                                 | Class/2310C                                                   | Lighting Workshop w/<br>Evey (STMSI)<br>Little Theater | Little Theater                        |
| 1:30am-12pm                                     |                                           |                                                           |                                                |                                                |                                                               |                                                        |                                       |
| 2pm-12:30pm                                     |                                           |                                                           |                                                |                                                |                                                               |                                                        |                                       |
| 2:30pm-1pm                                      |                                           | Lunch                                                     | Lunch                                          | Lunch                                          | Lunch                                                         |                                                        | Lunch                                 |
| pm-1:30pm                                       | Lunch                                     | 1:30pm-2pm                                                | 1:30pm-2pm                                     | 1:30pm-2pm                                     | 1:30pm-2pm                                                    | Lunch                                                  | 1:30pm-2pm                            |
| :30pm-2pm                                       |                                           |                                                           | STMSI Prep for Rehearsal<br>1350               |                                                |                                                               |                                                        | STMSI Prep for Rehea<br>1350          |
| pm-2:30pm                                       |                                           |                                                           |                                                |                                                |                                                               |                                                        |                                       |
| :30pm-3pm                                       |                                           |                                                           |                                                |                                                |                                                               |                                                        |                                       |
| pm-3:30pm                                       | MTSI/STMSI<br>Mixing Musicals             | 2pm-5pm:<br>MTSI Rehearsal                                | 2pm-5pm:<br>MTSI Rehearsal                     | 2pm-5pm:<br>MTSI Rehearsal                     | 2pm-5pm:<br>MTSI Rehearsal                                    | 2pm-5pm:<br>MTSI Rehearsal                             | 2pm-5pm:<br>MTSI Rehearsal            |
| :30pm-4pm                                       | Workshop/Jonathan<br>Burke/Little Theater | 1350                                                      | 1350                                           | 1350                                           | 1350                                                          | Little Theater                                         | 1350                                  |
|                                                 |                                           |                                                           |                                                |                                                |                                                               |                                                        |                                       |
| pm-4:30pm                                       |                                           |                                                           |                                                |                                                |                                                               |                                                        |                                       |
| :30pm-5pm                                       |                                           |                                                           |                                                |                                                |                                                               |                                                        |                                       |
| pm-5:30pm                                       |                                           |                                                           |                                                |                                                |                                                               |                                                        |                                       |
| :30pm-6pm                                       | Dinner                                    | Dinner                                                    | Dinner                                         | Dinner                                         | Dinner                                                        | Dinner                                                 | Dinner                                |
| pm-6:30pm                                       |                                           | 6.20                                                      | 630                                            | 6.20                                           | C 20 7                                                        | C 20 7                                                 |                                       |
| :30pm-7pm                                       |                                           | 6:30pm-7pm<br>STMSI Prep for Rehearsal<br>1350            | 6:30pm-7pm<br>STMSI Prep for Rehearsal<br>1350 | 6:30pm-7pm<br>STMSI Prep for Rehearsal<br>1350 | 6:30pm-7pm<br>STMSI Prep for Rehearsal<br>1350                | 6:30pm-7pm<br>STMSI Prep for Rehearsal<br>1350         |                                       |
| pm-7:30pm                                       |                                           | 1550                                                      | 1000                                           | 1330                                           | 1330                                                          | 1550                                                   |                                       |
| 30pm-8pm                                        | TBD/Geffen Playhouse                      | 7pm-9:30pm:                                               | 7pm-9:30pm:                                    | 7pm-9:30pm:                                    | 7pm-9:30pm:                                                   | 7pm-9:30pm:                                            |                                       |
| om-8:30pm                                       | ,                                         | MTSI Rehearsal                                            | MTSI Rehearsal<br>1350                         | MTSI Rehearsal                                 | MTSI Rehearsal<br>1350                                        | MTSI Rehearsal<br>1350                                 |                                       |
| 30pm-9pm                                        |                                           | 1550                                                      | 1330                                           | 1550                                           | 1550                                                          | 1550                                                   | TBD /Amahson                          |
| om-9:30pm                                       |                                           | 0.20.40                                                   | 0.20.40                                        | 0.20.40                                        | 0.20.10                                                       | 0.20.40                                                | ,                                     |
|                                                 |                                           | 9:30-10pm:<br>Rehearsal Cleanup &                         | 9:30-10pm:<br>Rehearsal Cleanup &              | 9:30-10pm:<br>Rehearsal Cleanup &              | 9:30-10pm:<br>Rehearsal Cleanup &                             | 9:30-10pm:<br>Rehearsal Cleanup &                      |                                       |
| :30pm-10pm                                      |                                           | Report and Daily Call<br>Distribution                     | Report and Daily Call<br>Distribution          | Report and Daily Call<br>Distribution          | Report and Daily Call<br>Distribution                         | Report and Daily Call<br>Distribution                  |                                       |