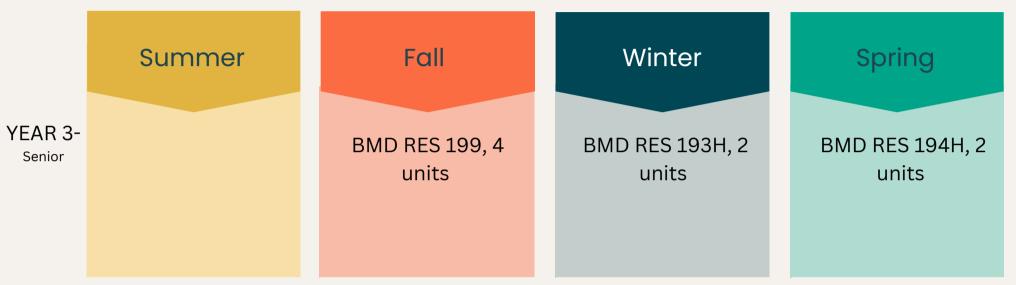

# **BIOMEDICAL RESEARCH MINOR**

#### YEAR-ROUND ROADMAP

# MINOR COMPLETION

PLEASE NOTE: The Summer Minors road map is intended as a guide to show what progress is possible with the inclusion of summer terms in a student's academic journey. Please defer to the minor's department for specific guidance.