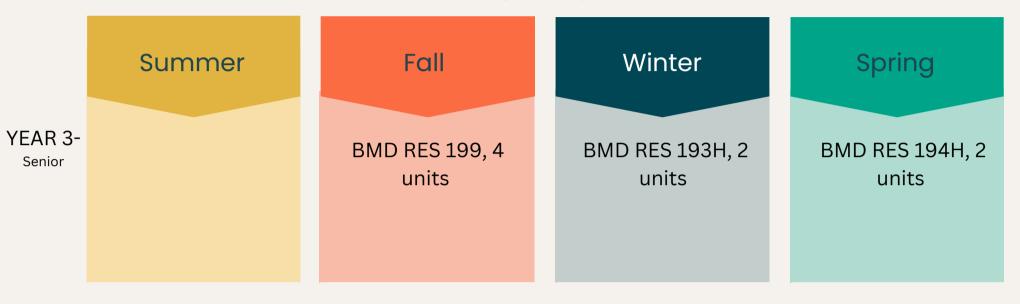

## MINOR COMPLETION

PLEASE NOTE: The Summer Minors road map is intended as a guide to show what progress is possible with the inclusion of summer terms in a student's academic journey. Please defer to the minor's department for specific guidance.

\*\*Departments may change Summer or academic year offerings yearly. Please check with departments to see which courses will be offered and for any minor-specific questions.