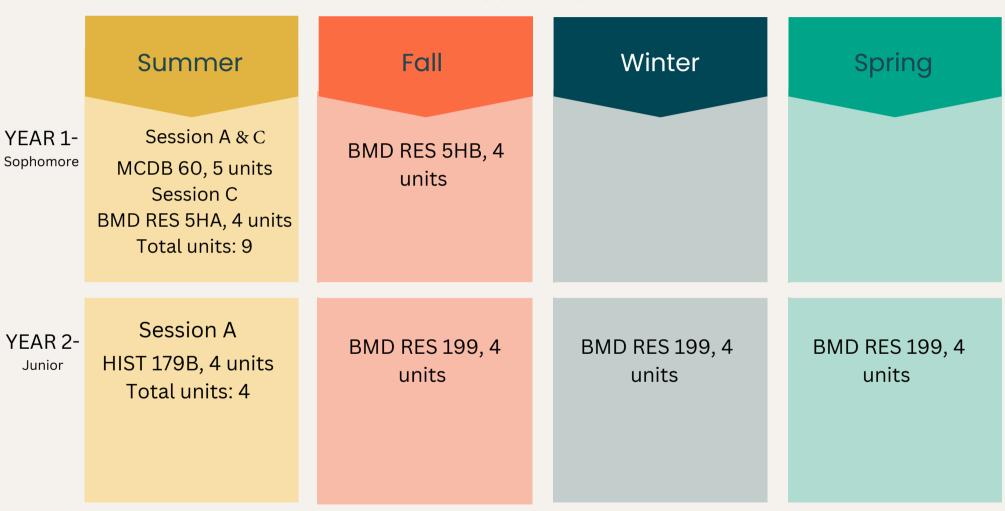

## **BIOMEDICAL REASEARCH MINOR**

YEAR-ROUND ROADMAP

PLEASE NOTE: The Summer Minors road map is intended as a guide to show what progress is possible with the inclusion of summer terms in a student's academic journey. Please defer to the minor's department for specific guidance.

\*\*Departments may change Summer or academic year offerings yearly. Please check with departments to see which courses will be offered and for any minor-specific questions.